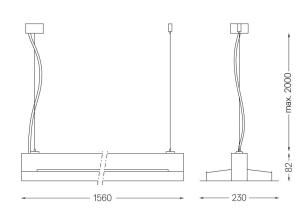

## MGB Pendant Direct/Indirect

32+63W / 1650+3330lm / 3000K / On/Off / Diffuse Direct/ Indirect / 1560mm

62387

Design: Eduardo Souto de Moura Pendant luminaire with housing made of aluminium profile with 25micron maximum corrosion resistance anodization with textured electrostatic 100% polyester paint.