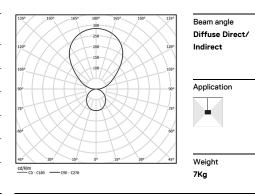

LED CRI>80 />50.000h, L80/B10 / 3-step MacAdam Power supply included. IP20 | 230Vac | 50/60Hz

۰ (۱

| <b>I</b> ED 3000K | Light Source | Luminaire   |
|-------------------|--------------|-------------|
| Power             | 32+63W       | 45+90W      |
| Flux              | 4100+8200lm  | 1650+3330lm |
| Efficiency        | 129lm/W      | 37lm/W      |
| LOR               | -            | 40%         |
| UGR               | -            | <25         |
|                   |              | -           |