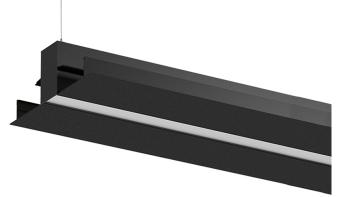

## MGB Pendant Direct/Indirect

32+63W / 1650+3330lm / 3000K / On/Off / Diffuse Direct/ Indirect / 1560mm

62387

Design: Eduardo Souto de Moura Pendant luminaire with housing made of aluminium profile with 25micron maximum corrosion resistance anodization with textured electrostatic 100% polyester paint.

Frosted acrylic diffuser with user friendly clipping system.

Steel end caps with textured electrostatic 100% polyester paint.

Frosted acrylic diffuser for direct light and indirect light.

Fitting accessories ordered separately.