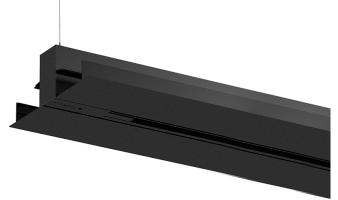

## **O/M**

45W / 2300lm / 4000K / DALI / Diffuse indirect / 1560mm

62374

Design: Eduardo Souto de Moura Pendant luminaire with housing made of aluminium profile with 25micron maximum corrosion resistance anodization with textured electrostatic 100% polyester paint.

Frosted acrylic diffuser with user friendly clipping system.

Steel end caps with textured electrostatic 100% polyester paint.

Frosted acrylic diffuser for indirect light. Three-phase track (On/Off or DALI) for installing spotlights.