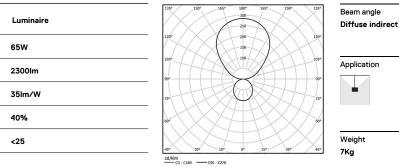

## **O/M**

45W / 2300lm / 4000K / DALI / Diffuse indirect / 1560mm

62374

Design: Eduardo Souto de Moura Pendant luminaire with housing made of aluminium profile with 25micron maximum corrosion resistance anodization with textured electrostatic 100% polyester paint.

Fitting accessories ordered separately.

LED CRI>80 />50.000h, L80/B10 / 3-step MacAdam Power supply included. IP20 | 230Vac | 50/60Hz

) ((