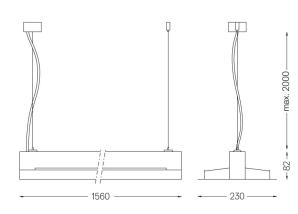

## **O/M**

45W / 2300lm / 4000K / DALI / Diffuse indirect / 1560mm

62374

Design: Eduardo Souto de Moura Pendant luminaire with housing made of aluminium profile with 25micron maximum corrosion resistance anodization with textured electrostatic 100% polyester paint.