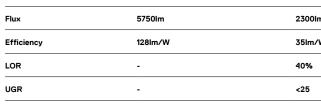

## **O/M**

45W / 2300lm / 4000K / DALI / Diffuse indirect / 1560mm

62374

Design: Eduardo Souto de Moura Pendant luminaire with housing made of aluminium profile with 25micron maximum corrosion resistance anodization with textured electrostatic 100% polyester paint.

Fitting accessories ordered separately.

LED CRI>80 />50.000h, L80/B10 / 3-step MacAdam Power supply included. IP20 | 230Vac | 50/60Hz

) ((