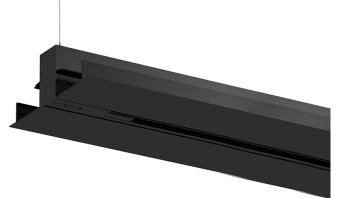

## **O/M**

63W / 3300lm / 4000K / On/Off / Diffuse indirect / 1560mm

62371

Design: Eduardo Souto de Moura Pendant luminaire with housing made of aluminium profile with 25micron maximum corrosion resistance anodization with textured electrostatic 100% polyester paint.

Frosted acrylic diffuser with user friendly clipping system.

Steel end caps with textured electrostatic 100% polyester paint.

Frosted acrylic diffuser for indirect light. Three-phase track (On/Off or DALI) for installing spotlights.