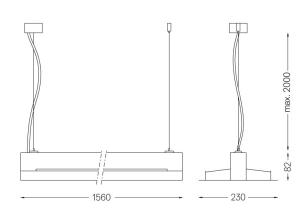

## **O/M**

63W / 3300lm / 4000K / On/Off / Diffuse indirect / 1560mm

62371

Design: Eduardo Souto de Moura Pendant luminaire with housing made of aluminium profile with 25micron maximum corrosion resistance anodization with textured electrostatic 100% polyester paint.

Frosted acrylic diffuser with user friendly clipping system.

Steel end caps with textured electrostatic 100% polyester paint.

Frosted acrylic diffuser for indirect light. Three-phase track (On/Off or DALI) for installing spotlights.

Fitting accessories ordered separately.

LED CRI>80 />50.000h, L80/B10 / 3-step MacAdam Power supply included. IP20 | 230Vac | 50/60Hz

) ((

Finishes

O .01 White / RAL 9010

• .02 Black / RAL 9005

• .03 Grey / RAL 9006