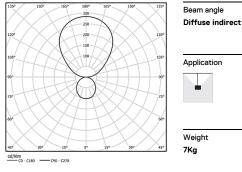

## **O/M**

63W / 3300lm / 4000K / On/Off / Diffuse indirect / 1560mm

62371

Design: Eduardo Souto de Moura Pendant luminaire with housing made of aluminium profile with 25micron maximum corrosion resistance anodization with textured electrostatic 100% polyester paint.

Frosted acrylic diffuser with user friendly clipping system.

Steel end caps with textured electrostatic 100% polyester paint.

Frosted acrylic diffuser for indirect light. Three-phase track (On/Off or DALI) for installing spotlights.