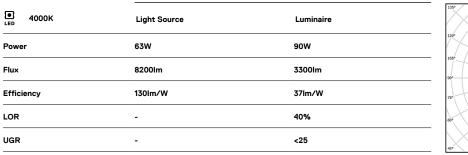

## **O/M**

63W / 3300lm / 4000K / On/Off / Diffuse indirect / 1560mm

62371

Design: Eduardo Souto de Moura Pendant luminaire with housing made of aluminium profile with 25micron maximum corrosion resistance anodization with textured electrostatic 100% polyester paint.

Fitting accessories ordered separately.

LED CRI>80 />50.000h, L80/B10 / 3-step MacAdam Power supply included. IP20 | 230Vac | 50/60Hz

) ((

Finishes

O .01 White / RAL 9010

• .02 Black / RAL 9005

• .03 Grey / RAL 9006