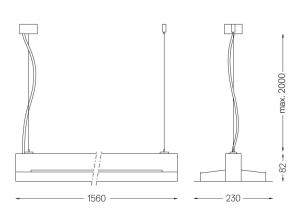

anodization with textured electrostatic 100% polyester paint.

Frosted acrylic diffuser with user friendly clipping system.

Steel end caps with textured electrostatic 100% polyester paint.

Frosted acrylic diffuser for direct light and indirect light.

Fitting accessories ordered Separately.

LED CRI>80 />50.000h, L80/B10 / 3-step MacAdam Power supply included. IP20 | 230Vac | 50/60Hz



| Light Source | Luminaire                |
|--------------|--------------------------|
| 63W          | 90W                      |
| 8200lm       | 3300lm                   |
| 130lm/W      | 37lm/W                   |
| -            | 40%                      |
| -            | <25                      |
|              | 63W<br>8200lm<br>130lm/W |



Beam angle Diffuse indirect Application

Weight

mm



## Finishes

O .01 White / RAL 9010

● .02 Black / RAL 9005

**.03** Grey / RAL 9006

Mandatory

56051 Clear base DALI

Ø60x35mm

54081 Aluminium base DALI

Ø60x37mm

For the specific supply of "DALI 2" drivers, please contact: support@om-light.com