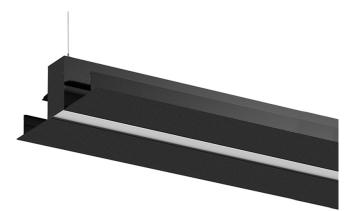

63W / 3300lm / 3000K / DALI / Diffuse indirect / 1560mm

62343

Design: Eduardo Souto de Moura

Pendant luminaire with housing made of aluminium profile with 25micron maximum corrosion resistance anodization with textured electrostatic 100% polyester paint.

Frosted acrylic diffuser with user friendly clipping system.

Steel end caps with textured electrostatic 100% polyester paint.

Frosted acrylic diffuser for direct light and indirect light.

Fitting accessories ordered Separately.