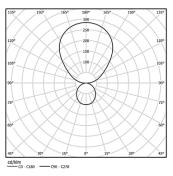

ium profile with 25micron maximum corrosion resistance anodization with textured electrostatic 100% polyester paint.

Frosted acrylic diffuser with user friendly clipping system.

Steel end caps with textured electrostatic 100% polyester paint.

Frosted acrylic diffuser for direct light and indirect light.

Fitting accessories ordered Separately.

LED CRI>80 />50.000h, L80/B10 / 3-step MacAdam Power supply included. IP20 | 230Vac | 50/60Hz



| Light Source | Luminaire                |
|--------------|--------------------------|
| 63W          | 90W                      |
| 8200lm       | 3300lm                   |
| 130lm/W      | 37lm/W                   |
| -            | 40%                      |
| -            | <25                      |
|              | 63W<br>8200lm<br>130lm/W |



Beam angle Diffuse indirect Application

Weight

mm



## Finishes

O .01 White / RAL 9010

● .02 Black / RAL 9005

**.03** Grey / RAL 9006

Mandatory

56051 Clear base DALI

Ø60x35mm

54081 Aluminium base DALI

Ø60x37mm

For the specific supply of "DALI 2" drivers, please contact: support@om-light.com