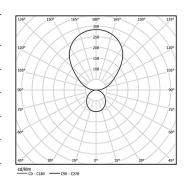

LED CRI>90 />50.000h, L80/B10 / 3-step MacAdam Power supply included. IP20 | 230Vac | 50/60Hz

| <b>2700K</b> | Light Source | Luminaire |
|--------------|--------------|-----------|
| Power        | 63W          | 90W       |
| Flux         | 6000lm       | 2400lm    |
| Efficiency   | 95lm/W       | 27lm/W    |
| LOR          | -            | 40%       |
| UGR          | -            | <25       |

Beam angle Diffuse indirect

Application

Weight

| • |    |  |
|---|----|--|
| 3 | mm |  |