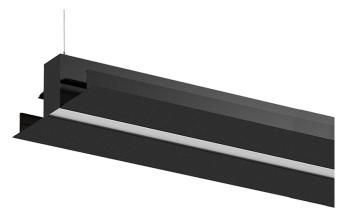

## **MGB Pendant indirect**

63W / 2400lm / 2700K / On/Off / Diffuse indirect / 1560mm

62331

Design: Eduardo Souto de Moura

Pendant luminaire with housing made of aluminium profile with 25micron maximum corrosion resistance anodization with textured electrostatic 100% polyester paint.

Frosted acrylic diffuser with user friendly clipping system.

Steel end caps with textured electrostatic 100% polyester paint.

Frosted acrylic diffuser for direct light and indirect light.

Fitting accessories ordered Separately.