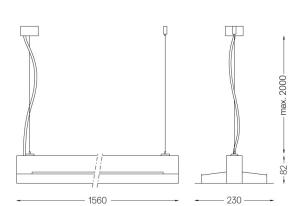

## **MGB Pendant indirect**

63W / 2400lm / 2700K / On/Off / Diffuse indirect / 1560mm

62331

Design: Eduardo Souto de Moura

Pendant luminaire with housing made of aluminium profile with 25micron maximum corrosion resistance anodization with textured electrostatic 100% polyester paint.