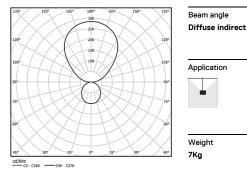

## MGB Pendant indirect

45W / 1700lm / 2700K / On/Off / Diffuse indirect / 1560mm

62330

Design: Eduardo Souto de Moura Pendant luminaire with housing made of aluminium profile with 25micron maximum corrosion resistance anodization with textured electrostatic 100% polyester paint.