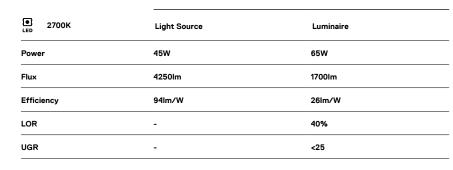

## MGB Pendant indirect

45W / 1700lm / 2700K / On/Off / Diffuse indirect / 1560mm

62330

Design: Eduardo Souto de Moura Pendant luminaire with housing made of aluminium profile with 25micron maximum corrosion resistance anodization with textured electrostatic 100% polyester paint.

LED CRI>90 />50.000h, L80/B10 / 3-step MacAdam Power supply included. IP20 | 230Vac | 50/60Hz

۰ (۱