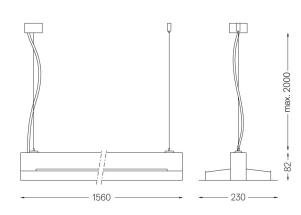

## MGB Pendant indirect

45W / 1700lm / 2700K / On/Off / Diffuse indirect / 1560mm

62330

Design: Eduardo Souto de Moura Pendant luminaire with housing made of aluminium profile with 25micron maximum corrosion resistance anodization with textured electrostatic 100% polyester paint.