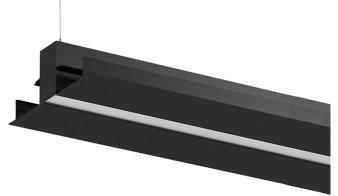

## MGB Pendant indirect

45W / 1700lm / 2700K / On/Off / Diffuse indirect / 1560mm

62330

Design: Eduardo Souto de Moura Pendant luminaire with housing made of aluminium profile with 25micron maximum corrosion resistance anodization with textured electrostatic 100% polyester paint.

Frosted acrylic diffuser with user friendly clipping system.

Steel end caps with textured electrostatic 100% polyester paint.

Frosted acrylic diffuser for direct light and indirect light.

Fitting accessories ordered Separately.