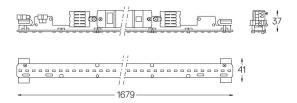

## H45 Made-to-measure

41+30W / 3450+2070lm / 3000K / On/Off / Diffuse / batwing / 1679mm

62307