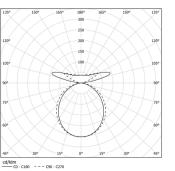

## Design: O/M

LED light source with good colour consistency and long operation lifespan.

LED CRI>80 / >50.000h, L80/B10 / 3-step MacAdam Power supply included. IP20 | 230Vac | 50/60Hz

( (€

Beam angle Diffuse / batwing