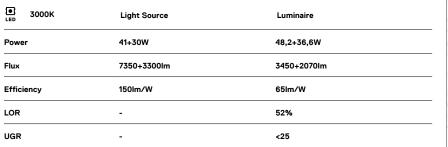

## H45 Made-to-measure

41+30W / 3450+2070lm / 3000K / On/Off / Diffuse / batwing / 1679mm

62307

## Design: O/M

LED light source with good colour consistency and long operation lifespan.

LED CRI>80 / >50.000h, L80/B10 / 3-step MacAdam Power supply included. IP20 | 230Vac | 50/60Hz

( (€

Beam angle Diffuse / batwing