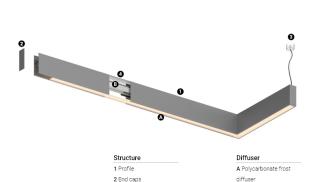

Light Source

B LED Modules

3 Fitting accessories

4 Profile coupling

## **H45** Made-to-measure

16+9W / 1340+700lm / 3000K / On/Off / Diffuse / batwing / 1119mm

62302

Design: O/M

LED light source with good colour consistency and long operation lifespan.

LED CRI>80 / >50.000h, L80/B10 / 3-step MacAdam Power supply included. IP20 | 230Vac | 50/60Hz

## Finishes

Choose the length and layout of the system exactly as you want it, to model the right lighting functions for different tasks. For further information please contact: support@om-light.com