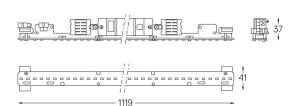

## **H45** Made-to-measure

16+9W / 1340+700lm / 3000K / On/Off / Diffuse / batwing / 1119mm

62302

Design: O/M

LED light source with good colour consistency and long operation lifespan.

LED CRI>80 / >50.000h, L80/B10 / 3-step MacAdam Power supply included. IP20 | 230Vac | 50/60Hz

Beam angle Diffuse / batwing

Application

Weight 0,5Kg