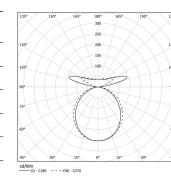

| <b>3000 3000 3000 3000 3000 3000 3000 3000 3000 3000 3000 3000 3000 3000 3000 3000 3000 3000 3000 3000 3000 3000 3000 3000 3000 3000 3000 3000 3000 3000 3000 3000 3000 3000 3000 3000 3000 3000 3000 3000 3000 3000 3000 3000 3000 3000 3000 3000 3000 3000 3000 3000 3000 3000 3000 3000 3000 3000 3000 3000 3000 3000 3000 3000 3000 3000 3000 3000 3000 3000 3000 3000 3000 3000 3000 3000 3000 3000 3000 3000 3000 3000 3000 3000 3000 3000 3000 3000 3000 3000 3000 3000 3000 3000 3000 3000 3000 3000 3000 3000 3000 3000 3000 3000 3000 3000 3000 3000 3000 3000 3000 3000 3000 3000 3000 3000 3000 3000 3000 3000 3000 3000 3000 3000 3000 3000 3000 3000 3000 3000 3000 3000 3000 3000 3000 3000 3000 3000 3000 3000 3000 3000 3000 3000 3000 3000 3000 3000 3000 3000 3000 3000 3000 3000 3000 3000 3000 3000 3000 3000 3000 3000 3000 3000 3000 3000 3000 3000 3000 3000 3000 3000 3000 3000 3000 3000 3000 3000 3000 3000 3000 3000 3000 3000 3000 3000 3000 3000 3000 3000 3000 3000 3000 3000 3000 3000 3000 3000 3000 3000 3000 3000 3000 3000 3000 3000 3000 3000 3000 3000 3000 3000 3000 3000 3000 3000 3000 3000 3000 3000 3000 3000 3000 3000 3000 3000 3000 3000 3000 3000 3000 3000 3000 3000 3000 3000 3000 3000 3000 3000 3000 3000 3000 3000 3000 3000 3000 3000 3000 3000 3000 3000 3000 3000 3000 3000 3000 3000 3000 3000 3000 3000 3000 3000 3000 3000 3000 3000 3000 3000 3000 3000 3000 3000 3000 3000 3000 3000 3000 3000 3000 3000 3000 3000 3000 3000 3000 3000 3000 3000 3000 3000 3</b> | Light Source | Luminaire  |
|------------------------------------------------------------------------------------------------------------------------------------------------------------------------------------------------------------------------------------------------------------------------------------------------------------------------------------------------------------------------------------------------------------------------------------------------------------------------------------------------------------------------------------------------------------------------------------------------------------------------------------------------------------------------------------------------------------------------------------------------------------------------------------------------------------------------------------------------------------------------------------------------------------------------------------------------------------------------------------------------------------------------------------------------------------------------------------------------------------------------------------------------------------------------------------------------------------------------------------------------------------------------------------------------------------------------------------------------------------------------------------------------------------------------------------------------------------------------------------------------------------------------------|--------------|------------|
| Power                                                                                                                                                                                                                                                                                                                                                                                                                                                                                                                                                                                                                                                                                                                                                                                                                                                                                                                                                                                                                                                                                                                                                                                                                                                                                                                                                                                                                                                                                                                        | 16+9W        | 19,5+11,3W |
| Flux                                                                                                                                                                                                                                                                                                                                                                                                                                                                                                                                                                                                                                                                                                                                                                                                                                                                                                                                                                                                                                                                                                                                                                                                                                                                                                                                                                                                                                                                                                                         | 2860+1100lm  | 1340+700lm |
| Efficiency                                                                                                                                                                                                                                                                                                                                                                                                                                                                                                                                                                                                                                                                                                                                                                                                                                                                                                                                                                                                                                                                                                                                                                                                                                                                                                                                                                                                                                                                                                                   | 156lm/W      | 65lm/W     |
| LOR                                                                                                                                                                                                                                                                                                                                                                                                                                                                                                                                                                                                                                                                                                                                                                                                                                                                                                                                                                                                                                                                                                                                                                                                                                                                                                                                                                                                                                                                                                                          | -            | 51%        |
| UGR                                                                                                                                                                                                                                                                                                                                                                                                                                                                                                                                                                                                                                                                                                                                                                                                                                                                                                                                                                                                                                                                                                                                                                                                                                                                                                                                                                                                                                                                                                                          | -            | <22        |

Beam angle Diffuse / batwing

Application

Weight 0,5Kg