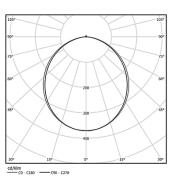

## U120 Made-to-measure

104W / 9300lm / 4000K / DALI + E-KIT / Diffuse / 1715mm

62167

Design: O/M

LED light source with good colour consistency and long operation lifespan.

LED CRI>80 / >50.000h, L80/B10 / 3-step MacAdam Power supply included. IP20 | 230Vac | 50/60Hz



0 0

Structure

1 Profile 2 End caps

3 Fitting accessories 4 Profile coupling

diffuser Light Source B LED Modules

| ● 4000K    | Light Source | Luminaire |
|------------|--------------|-----------|
| Power      | 104W         | 121W      |
| Flux       | 15000lm      | 9300lm    |
| Efficiency | 143lm/W      | 77lm/W    |
| LOR        | -            | 62%       |
| UGR        | -            | <25       |



Beam angle Diffuse

Application



Weight 0,51Kg





## Finishes

For the specific supply of "DALI 2" drivers, please contact: support@om-light.com

Choose the length and layout of the system exactly as you want it, to model the right lighting functions for different tasks. For further information please contact: support@om-light.com

Data according to regulations

2019/2020/EU supplemented by 2021/341 |2019/2015/EU supplemented by 2021/340/EU Energy Consumption Labelling Ordinance. This product contains light sources of efficiency class C Model Identifier WU-M-536-S-BC-840