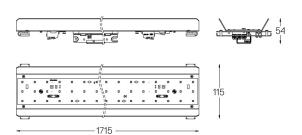

## U120 Made-to-measure

104W / 9300lm / 4000K / DALI + E-KIT / Diffuse / 1715mm

62167

Design: O/M

LED light source with good colour consistency and long operation lifespan.

LED CRI>80 / >50.000h, L80/B10 / 3-step MacAdam Power supply included. IP20 | 230Vac | 50/60Hz

0 0

Structure

1 Profile 2 End caps

3 Fitting accessories 4 Profile coupling

diffuser Light Source B LED Modules

| ● 4000K    | Light Source | Luminaire |
|------------|--------------|-----------|
| Power      | 104W         | 121W      |
| Flux       | 15000lm      | 9300lm    |
| Efficiency | 143lm/W      | 77lm/W    |
| LOR        | -            | 62%       |
| UGR        | -            | <25       |