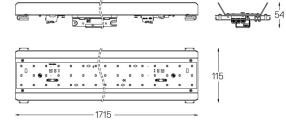

## **U120** Made-to-measure

104W / 9300lm / 4000K / DALI / Diffuse / 1715mm

62165

Design: O/M

LED light source with good colour consistency and long operation lifespan.

LED CRI>80 / >50.000h, L80/B10 / 3-step MacAdam Power supply included. IP20 | 230Vac | 50/60Hz

(L) (C

2 End caps 3 Fitting accessories 4 Profile coupling

4000K Light Source Luminaire 104W 121W Power 15000lm 9300lm Flux Efficiency 143lm/W 77lm/W LOR 62% -<25 UGR -

Beam angle Diffuse

0,5Kg

Finishes

For the specific supply of "DALI 2" drivers, please contact: support@om-light.com