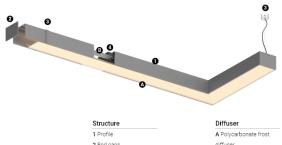

(L) (C

2 End caps 3 Fitting accessories 4 Profile coupling

4000K Light Source Luminaire 104W 121W Power 15000lm 9300lm Flux Efficiency 143lm/W 77lm/W LOR 62% -<25 UGR -

Beam angle Diffuse

0,5Kg

Finishes

For the specific supply of "DALI 2" drivers, please contact: support@om-light.com