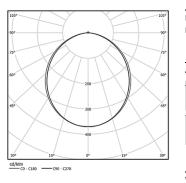

(L) (C

2 End caps 3 Fitting accessories 4 Profile coupling

4000K Light Source Luminaire 104W 121W Power 15000lm 9300lm Flux Efficiency 143lm/W 77lm/W LOR 62% -<25 UGR -

Beam angle Diffuse

0,5Kg

Finishes

For the specific supply of "DALI 2" drivers, please contact: support@om-light.com