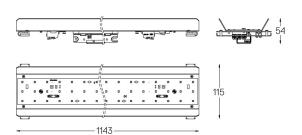

m

62161



LED light source with good colour consistency and long operation lifespan.

LED CRI>80 / >50.000h, L80/B10 / 3-step MacAdam Power supply included. IP20 | 230Vac | 50/60Hz



| 0 | 000       | 8                     |
|---|-----------|-----------------------|
|   | Structure | Diffuser              |
|   | 1 Profile | A Polycarbonate frost |

diffuser

Light Source

B LED Modules

2 End caps

3 Fitting accessories

4 Profile coupling

| 1000K      | Light Source | Luminaire |
|------------|--------------|-----------|
| Power      | 70W          | 82,4W     |
| Flux       | 10000lm      | 6200lm    |
| Efficiency | 143lm/W      | 75lm/W    |
| LOR        | -            | 62%       |
| UGR        | -            | <25       |



Diffuse Application

Beam angle

Weight 0,5Kg

## mm



## Finishes

For the specific supply of "DALI 2" drivers, please contact: support@om-light.com

Choose the length and layout of the system exactly as you want it, to model the right lighting functions for different tasks. For further information please contact: support@om-light.com

## Data according to regulations

2019/2020/EU supplemented by 2021/341 |2019/2015/EU supplemented by 2021/340/EU Energy Consumption Labelling Ordinance. This product contains light sources of efficiency class C Model Identifier WU-M-536-S-BC-840