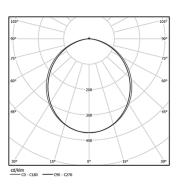

o-measure

70W / 6200lm / 4000K / DALI / Diffuse / 1143mm

62161



LED light source with good colour consistency and long operation lifespan.

LED CRI>80 / >50.000h, L80/B10 / 3-step MacAdam Power supply included. IP20 | 230Vac | 50/60Hz



| 0 | 000       | 8                     |
|---|-----------|-----------------------|
|   | Structure | Diffuser              |
|   | 1 Profile | A Polycarbonate frost |

diffuser

Light Source

B LED Modules

2 End caps

3 Fitting accessories

4 Profile coupling

| 1000K      | Light Source | Luminaire |
|------------|--------------|-----------|
| Power      | 70W          | 82,4W     |
| Flux       | 10000lm      | 6200lm    |
| Efficiency | 143lm/W      | 75lm/W    |
| LOR        | -            | 62%       |
| UGR        | -            | <25       |



Diffuse Application

Beam angle

Weight 0,5Kg

## mm



## Finishes

For the specific supply of "DALI 2" drivers, please contact: support@om-light.com

Choose the length and layout of the system exactly as you want it, to model the right lighting functions for different tasks. For further information please contact: support@om-light.com

## Data according to regulations

2019/2020/EU supplemented by 2021/341 |2019/2015/EU supplemented by 2021/340/EU Energy Consumption Labelling Ordinance. This product contains light sources of efficiency class C Model Identifier WU-M-536-S-BC-840