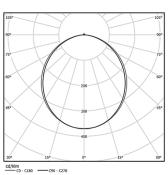

## U120 Made-to-measure

38W / 3320lm / 4000K / DALI / Diffuse / 1143mm

62160

Design: O/M

LED light source with good colour consistency and long operation lifespan.

LED CRI>80 / >50.000h, L80/B10 / 3-step MacAdam Power supply included. IP20 | 230Vac | 50/60Hz



A Polycarbonate frost

diffuser

Light Source

B LED Modules

| 0 0     | 0    |          |
|---------|------|----------|
| Structs | Iro. | Diffusor |

1 Profile

2 End caps

3 Fitting accessories

4 Profile coupling



Application

Beam angle Diffuse

Weight 0,5Kg

mm



## Finishes

For the specific supply of "DALI 2" drivers, please contact: support@om-light.com

Choose the length and layout of the system exactly as you want it, to model the right lighting functions for different tasks. For further information please contact: support@om-light.com

## Data according to regulations

2019/2020/EU supplemented by 2021/341 |2019/2015/EU supplemented by 2021/340/EU Energy Consumption Labelling Ordinance. This product contains light sources of efficiency class C Model Identifier WU-M-536-S-BC-840