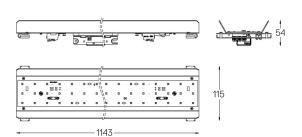

## U120 Made-to-measure

38W / 3320lm / 4000K / DALI / Diffuse / 1143mm

62160

Design: O/M

LED light source with good colour consistency and long operation lifespan.

LED CRI>80 / >50.000h, L80/B10 / 3-step MacAdam Power supply included. IP20 | 230Vac | 50/60Hz

A Polycarbonate frost

diffuser

Light Source

B LED Modules

| 0 0     | 0    |          |
|---------|------|----------|
| Structs | Iro. | Diffusor |

1 Profile

2 End caps

3 Fitting accessories

4 Profile coupling

Application

Beam angle Diffuse

Weight 0,5Kg

mm