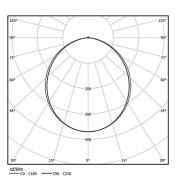

| 1000K      | Light Source | Luminaire |
|------------|--------------|-----------|
| Power      | 35W          | 41,2W     |
| Flux       | 5000lm       | 3100lm    |
| Efficiency | 143lm/W      | 75lm/W    |
| LOR        | -            | 62%       |
| UGR        | -            | <25       |

Diffuse Application

Beam angle

Weight 0,6Kg