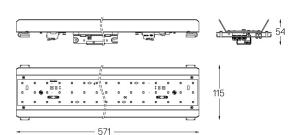

## U120 Made-to-measure

35W / 3100lm / 4000K / DALI / Diffuse / 571mm

62157

Design: O/M

LED light source with good colour consistency and long operation lifespan.

LED CRI>80 / >50.000h, L80/B10 / 3-step MacAdam Power supply included. IP20 | 230Vac | 50/60Hz

Diffuse Application

Beam angle

Weight 0,6Kg

## mm