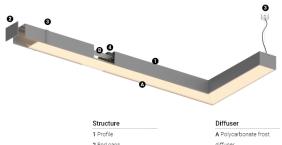

## **U120** Made-to-measure

19W / 1660lm / 4000K / DALI / Diffuse / 571mm

62156

Design: O/M

LED light source with good colour consistency and long operation lifespan.

LED CRI>80 / >50.000h, L80/B10 / 3-step MacAdam Power supply included. IP20 | 230Vac | 50/60Hz

(L) (C

2 End caps 3 Fitting accessories 4 Profile coupling

diffuser Light Source B LED Modules

4000K Light Source Luminaire 19W 23,2W Power 2680lm 1660lm Flux Efficiency 1411m/W 72im/W LOR 62% -UGR <25 -