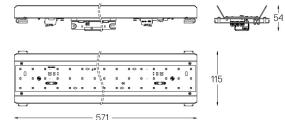

## **U120** Made-to-measure

19W / 1660lm / 4000K / DALI / Diffuse / 571mm

62156

Design: O/M

LED light source with good colour consistency and long operation lifespan.

LED CRI>80 / >50.000h, L80/B10 / 3-step MacAdam Power supply included. IP20 | 230Vac | 50/60Hz

Beam angle Diffuse

Weight 0,6Kg

Finishes

For the specific supply of "DALI 2" drivers, please contact: support@om-light.com

Choose the length and layout of the system exactly as you want it, to model the right lighting functions for different tasks. For further information please contact: support@om-light.com