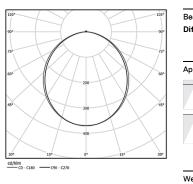

(L) (C

2 End caps 3 Fitting accessories 4 Profile coupling

diffuser Light Source B LED Modules

4000K Light Source Luminaire 19W 23,2W Power 2680lm 1660lm Flux Efficiency 1411m/W 72im/W LOR 62% -UGR <25 -

Beam angle Diffuse

Weight 0,6Kg

Finishes

For the specific supply of "DALI 2" drivers, please contact: support@om-light.com

Choose the length and layout of the system exactly as you want it, to model the right lighting functions for different tasks. For further information please contact: support@om-light.com