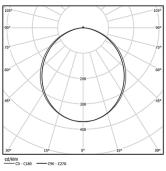

A Polycarbonate frost

diffuser

Light Source

B LED Modules

| 0 0     | 0   |          |
|---------|-----|----------|
| Structi | Ire | Diffusor |

| 1000K      | Light Source | Luminaire |
|------------|--------------|-----------|
| Power      | 104W         | 121W      |
| Flux       | 15000lm      | 9300lm    |
| Efficiency | 143im/W      | 77lm/W    |
| LOR        | -            | 62%       |

## mm

UGR

<25