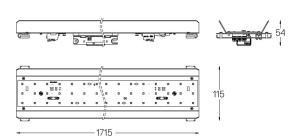

## U120 Made-to-measure

104W / 9300lm / 4000K / On/Off + E-KIT / Diffuse / 1715mm

62155

Design: O/M

LED light source with good colour consistency and long operation lifespan.

LED CRI>80 / >50.000h, L80/B10 / 3-step MacAdam Power supply included. IP20 | 230Vac | 50/60Hz

1 Profile

2 End caps

3 Fitting accessories

4 Profile coupling

Diffuse Application

Beam angle

Weight 0,58Kg