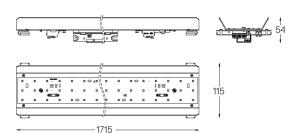

## Made-to-measure

57W / 4980lm / 4000K / On/Off / Diffuse / 1715mm

62152

Design: O/M

LED light source with good colour consistency and long operation lifespan.

LED CRI>80 / >50.000h, L80/B10 / 3-step MacAdam Power supply included. IP20 | 230Vac | 50/60Hz

1 Profile

2 End caps

3 Fitting accessories

4 Profile coupling

Application

Beam angle Diffuse

Weight 0,57Kg