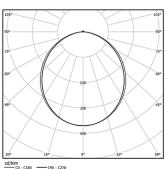

A Polycarbonate frost

diffuser

Light Source

B LED Modules

| 0 | 0 0       |          |
|---|-----------|----------|
|   | Structure | Diffusor |

| 1000K      | Light Source | Luminaire |
|------------|--------------|-----------|
| Power      | 57W          | 67,1W     |
| Flux       | 8040lm       | 4980lm    |
| Efficiency | 141lm/W      | 74lm/W    |
| LOR        | -            | 62%       |
| IIGP       | _            | -25       |