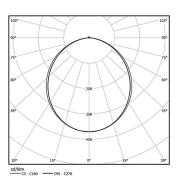

Light Source

B LED Modules

| 1000K      | Light Source | Luminaire |
|------------|--------------|-----------|
| Power      | 52W          | 62,4W     |
| Flux       | 7500lm       | 4650lm    |
| Efficiency | 142lm/W      | 75lm/W    |
| LOR        | -            | 62%       |
| UGR        | -            | <25       |
|            |              |           |

Application

Beam angle

Weight 0,5Kg