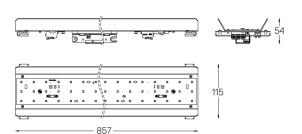

M

LED light source with good colour consistency and long operation lifespan.

LED CRI>80 / >50.000h, L80/B10 / 3-step MacAdam Power supply included. IP20 | 230Vac | 50/60Hz



| Structure       |        |
|-----------------|--------|
| 1 Profile       |        |
| 2 End caps      |        |
| 2 Eitting acces | corine |

4 Profile coupling

Diffuser

A Polycarbonate frost diffuser

Light Source

B LED Modules

| 1000K      | Light Source | Luminaire |
|------------|--------------|-----------|
| Power      | 52W          | 62,4W     |
| Flux       | 7500lm       | 4650lm    |
| Efficiency | 142lm/W      | 75lm/W    |
| LOR        | -            | 62%       |
| UGR        | -            | <25       |
|            |              |           |



Application

Beam angle

Weight 0,5Kg

### mm



#### Finishes

Choose the length and layout of the system exactly as you want it, to model the right lighting functions for different tasks. For further information please contact: support@om-light.com

#### Data according to regulations

2019/2020/EU supplemented by 2021/341 |2019/2015/EU supplemented by 2021/340/EU Energy Consumption Labelling Ordinance. This product contains light sources of efficiency class C Model Identifier WU-M-526-S-BC-840, WU-M-536-S-BC-840