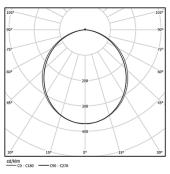

| Light Source | Luminaire                |
|--------------|--------------------------|
| 57W          | 67,1W                    |
| 6780lm       | 4200lm                   |
| 119lm/W      | 63lm/W                   |
| -            | 62%                      |
| -            | <25                      |
|              | 57W<br>6780Im<br>119Im/W |

Diffuse Application

Beam angle

Weight 0,8Kg