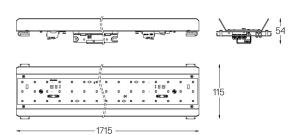

| 0 |
|---|
|---|

| Structure             |  |
|-----------------------|--|
| 1 Profile             |  |
| 2 End caps            |  |
| 3 Fitting accessories |  |
| 4 Profile coupling    |  |

Diffuser A Polycarbonate frost diffuser Light Source B LED Modules

Diffuse Application

Beam angle

Weight 0,8Kg

## mm