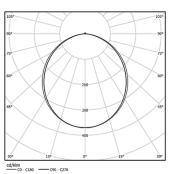

4 Profile coupling

A Polycarbonate frost diffuser Light Source B LED Modules

| ● 3000K    | Light Source | Luminaire |
|------------|--------------|-----------|
| Power      | 38W          | 34,1W     |
| Flux       | 4520lm       | 2800lm    |
| Efficiency | 161lm/W      | 82lm/W    |
| LOR        | -            | 62%       |
| UGR        | -            | <25       |

Beam angle Diffuse

Application

Weight 0,57Kg