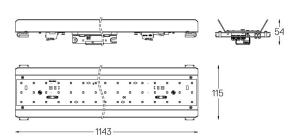

## U120 Made-to-measure

38W / 2800lm / 3000K / DALI / Diffuse / 1143mm

62136

LED light source with good colour consistency and long operation lifespan.

LED CRI>80 / >50.000h, L80/B10 / 3-step MacAdam Power supply included. IP20 | 230Vac | 50/60Hz

| 0 | 0 0 0     |          |
|---|-----------|----------|
|   | Structure | Diffuser |

| Structure             |  |  |
|-----------------------|--|--|
| 1 Profile             |  |  |
| 2 End caps            |  |  |
| 3 Fitting accessories |  |  |

4 Profile coupling

A Polycarbonate frost diffuser Light Source B LED Modules

| ● 3000K    | Light Source | Luminaire |
|------------|--------------|-----------|
| Power      | 38W          | 34,1W     |
| Flux       | 4520lm       | 2800lm    |
| Efficiency | 161lm/W      | 82lm/W    |
| LOR        | -            | 62%       |
| UGR        | -            | <25       |

Beam angle Diffuse

Application

Weight 0,57Kg