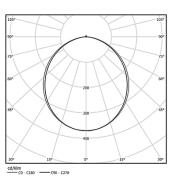

| 0 |
|---|
|---|

Structure 1 Profile

2 End caps

3 Fitting accessories

4 Profile coupling

Diffuser A Polycarbonate frost diffuser Light Source

B LED Modules

| 10 3000K   | Light Source | Luminaire |
|------------|--------------|-----------|
| Power      | 35W          | 41,2W     |
| Flux       | 4700lm       | 2900lm    |
| Efficiency | 134lm/W      | 70lm/W    |
| LOR        | -            | 62%       |
| UGR        | -            | <25       |

Application

Beam angle Diffuse

Weight 0,5Kg