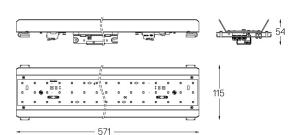

# Made-to-measure

35W / 2900lm / 3000K / DALI / Diffuse / 571mm

62133

LED light source with good colour consistency and long operation lifespan.

LED CRI>80 / >50.000h, L80/B10 / 3-step MacAdam Power supply included. IP20 | 230Vac | 50/60Hz

## mm