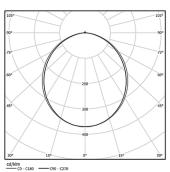

## U120 Made-to-measure

19W / 1400lm / 3000K / DALI / Diffuse / 571mm

62132

Design: O/M

LED light source with good colour consistency and long operation lifespan.

LED CRI>80 / >50.000h, L80/B10 / 3-step MacAdam Power supply included. IP20 | 230Vac | 50/60Hz



Structure 1 Profile 2 End caps 3 Fitting accessories

4 Profile coupling

Diffuser A Polycarbonate frost diffuser Light Source B LED Modules

| 10 3000K   | Light Source | Luminaire |
|------------|--------------|-----------|
| Power      | 19W          | 23,2W     |
| Flux       | 2260lm       | 1400lm    |
| Efficiency | 119lm/W      | 60lm/W    |
| LOR        | -            | 62%       |
| UGR        | -            | <25       |



Beam angle Diffuse

Application



Weight 0,5Kg

## mm



## Finishes

For the specific supply of "DALI 2" drivers, please contact: support@om-light.com

Choose the length and layout of the system exactly as you want it, to model the right lighting functions for different tasks. For further information please contact: support@om-light.com

## Data according to regulations

2019/2020/EU supplemented by 2021/341 |2019/2015/EU supplemented by 2021/340/EU Energy Consumption Labelling Ordinance. This product contains a light source of efficiency class D Model Identifier WU-M-536-S-BC-830