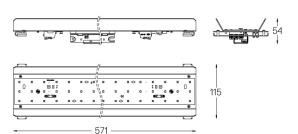

## U120 Made-to-measure

19W / 1400lm / 3000K / DALI / Diffuse / 571mm

62132

Design: O/M

LED light source with good colour consistency and long operation lifespan.

LED CRI>80 / >50.000h, L80/B10 / 3-step MacAdam Power supply included. IP20 | 230Vac | 50/60Hz

## mm