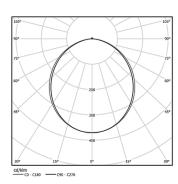

0 0

Structure

1 Profile 2 End caps 3 Fitting accessories 4 Profile coupling

diffuser Light Source B LED Modules

| ● 3000K    | Light Source | Luminaire |
|------------|--------------|-----------|
| Power      | 57W          | 67,1W     |
| Flux       | 6780lm       | 4200lm    |
| Efficiency | 119lm/W      | 63lm/W    |
| LOR        | -            | 62%       |
| UGR        | -            | <25       |

Beam angle Diffuse

Application

Weight 0,8Kg