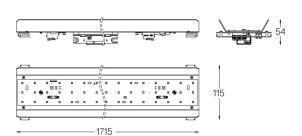

## U120 Made-to-measure

57W / 4200lm / 3000K / On/Off + E-KIT / Diffuse / 1715mm

62130

Design: O/M

LED light source with good colour consistency and long operation lifespan.

LED CRI>80 / >50.000h, L80/B10 / 3-step MacAdam Power supply included. IP20 | 230Vac | 50/60Hz

0 0

Structure

1 Profile 2 End caps 3 Fitting accessories 4 Profile coupling

diffuser Light Source B LED Modules

| ● 3000K    | Light Source | Luminaire |
|------------|--------------|-----------|
| Power      | 57W          | 67,1W     |
| Flux       | 6780lm       | 4200lm    |
| Efficiency | 119lm/W      | 63lm/W    |
| LOR        | -            | 62%       |
| UGR        | -            | <25       |

## mm