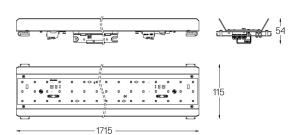

## Made-to-measure

57W / 4200lm / 3000K / On/Off / Diffuse / 1715mm

62128

Design: O/M

LED light source with good colour consistency and long operation lifespan.

LED CRI>80 / >50.000h, L80/B10 / 3-step MacAdam Power supply included. IP20 | 230Vac | 50/60Hz

| Structure             |
|-----------------------|
| 1 Profile             |
| 2 End caps            |
| 3 Fitting accessories |
| 4 Profile coupling    |

| Diffuser              |  |
|-----------------------|--|
| A Polycarbonate frost |  |
| diffuser              |  |
| Light Source          |  |
| B LED Modules         |  |