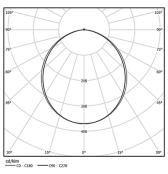

| 3000K      | Light Source | Luminaire |
|------------|--------------|-----------|
| Power      | 57W          | 67,1W     |
| Flux       | 6780lm       | 4200lm    |
| Efficiency | 119lm/W      | 63lm/W    |
| LOR        | -            | 62%       |
| UGR        | -            | <25       |

Diffuse Application

Beam angle

Weight 0,6Kg