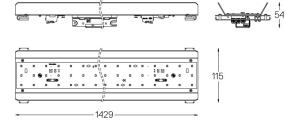

an.

LED CRI>80 / >50.000h, L80/B10 / 3-step MacAdam Power supply included. IP20 | 230Vac | 50/60Hz

(i) (i)



3 Fitting accessories 4 Profile coupling

Light Source B LED Modules

#### 3000K Light Source Luminaire 48W 56,5W Power Flux 5650lm 3500lm Efficiency 118lm/W 62lm/W LOR 62% -UGR <25 -



Beam angle Diffuse



0,58Kg

### Finishes

Choose the length and layout of the system exactly as you want it, to model the right lighting functions for different tasks. For further information please contact: support@om-light.com

## Data according to regulations

2019/2020/EU supplemented by 2021/341 |2019/2015/EU supplemented by 2021/340/EU Energy Consumption Labelling Ordinance. This product contains light sources of efficiency class D Model Identifier WU-M-526-S-BC-830, WU-M-536-S-BC-830





www.om-light.com / mail@om-light.com Rua Maurício Lourenço Oliveira 186, 4405-034 Vila Nova de Gaia, Porto. Portugal. / Apartado 1538 4401-901 Vila Nova de Gaia, Porto Portugal / tel. +351 223 710 419