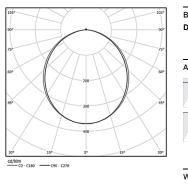

#### 3000K Light Source Luminaire 48W 56,5W Power Flux 5650lm 3500lm Efficiency 118lm/W 62lm/W LOR 62% -UGR <25 -

Beam angle Diffuse

0,58Kg