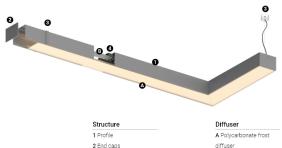

# Design: O/M

LED light source with good colour consistency and long operation lifespan.

LED CRI>80 / >50.000h, L80/B10 / 3-step MacAdam Power supply included. IP20 | 230Vac | 50/60Hz

(i) (i)

3 Fitting accessories 4 Profile coupling