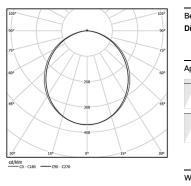

(i) (i)

2 End caps 3 Fitting accessories 4 Profile coupling

diffuser Light Source B LED Modules

3000K Light Source Luminaire 19W 23,2W Power 1400lm Flux 2260lm Efficiency 119im/W 60lm/W LOR 62% -UGR <25 -

Beam angle Diffuse

0,5Kg