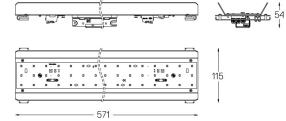

## U120 Made-to-measure

19W / 1400lm / 3000K / On/Off / Diffuse / 571mm

62120

Design: O/M

LED light source with good colour consistency and long operation lifespan.

LED CRI>80 / >50.000h, L80/B10 / 3-step MacAdam Power supply included. IP20 | 230Vac | 50/60Hz

Beam angle Diffuse

0,5Kg