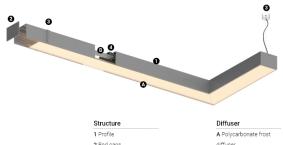

## U120 Made-to-measure

19W / 1400lm / 3000K / On/Off / Diffuse / 571mm

62120

Design: O/M

LED light source with good colour consistency and long operation lifespan.

LED CRI>80 / >50.000h, L80/B10 / 3-step MacAdam Power supply included. IP20 | 230Vac | 50/60Hz

(i) (i)

2 End caps 3 Fitting accessories 4 Profile coupling

diffuser Light Source B LED Modules

3000K Light Source Luminaire 19W 23,2W Power 1400lm Flux 2260lm Efficiency 119im/W 60lm/W LOR 62% -UGR <25 -