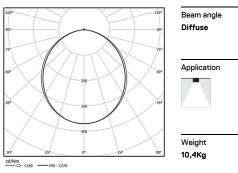

## U120 IP54 Surface

76W / 6640lm / 4000K / DALI / Diffuse / 2319mm

62116

Design: Eduardo Souto de Moura Surface luminaire with housing made of aluminium profile with 25micron maximum corrosion resistance anodization with matt finish or with textured electrostatic 100% polyester paint.