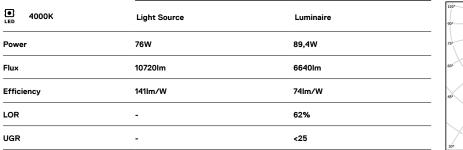

## U120 IP54 Surface

76W / 6640lm / 4000K / DALI / Diffuse / 2319mm

62116

Design: Eduardo Souto de Moura Surface luminaire with housing made of aluminium profile with 25micron maximum corrosion resistance anodization with matt finish or with textured electrostatic 100% polyester paint.

LED CRI>80 / >50.000h, L80/B10 / 3-step MacAdam Power supply included. IP54 | 230Vac | 50/60Hz

• (