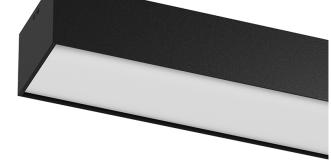

## U120 IP54 Surface

76W / 6640lm / 4000K / DALI / Diffuse / 2319mm

62116

Design: Eduardo Souto de Moura Surface luminaire with housing made of aluminium profile with 25micron maximum corrosion resistance anodization with matt finish or with textured electrostatic 100% polyester paint.

Frosted polycarbonate diffuser with user friendly clipping system and double fitting system: flushed or recessed.

Aluminium anodised end caps with matt finish or electrostatic 100% polyester paint with textured-finish.