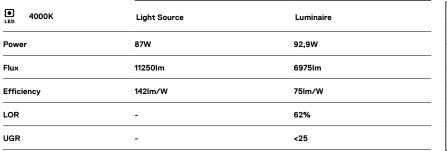

## U120 IP54 Surface

87W / 6975lm / 4000K / DALl / Diffuse / 1459mm

62115

Design: Eduardo Souto de Moura Surface luminaire with housing made of aluminium profile with 25micron maximum corrosion resistance anodization with matt finish or with textured electrostatic 100% polyester paint.

LED CRI>80 / >50.000h, L80/B10 / 3-step MacAdam Power supply included. IP54 | 230Vac | 50/60Hz

• (