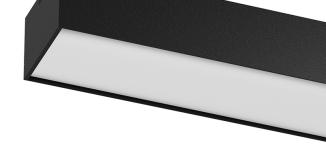

## U120 IP54 Surface

87W / 6975lm / 4000K / DALl / Diffuse / 1459mm

62115

Design: Eduardo Souto de Moura Surface luminaire with housing made of aluminium profile with 25micron maximum corrosion resistance anodization with matt finish or with textured electrostatic 100% polyester paint.

Frosted polycarbonate diffuser with user friendly clipping system and double fitting system: flushed or recessed.

Aluminium anodised end caps with matt finish or electrostatic 100% polyester paint with textured-finish.