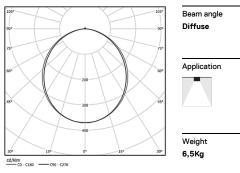

## U120 IP54 Surface

87W / 6975lm / 4000K / DALl / Diffuse / 1459mm

62115

Design: Eduardo Souto de Moura Surface luminaire with housing made of aluminium profile with 25micron maximum corrosion resistance anodization with matt finish or with textured electrostatic 100% polyester paint.