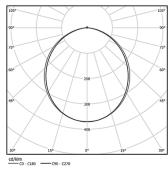

LED CRI>80 / >50.000h, L80/B10 / 3-step MacAdam Power supply included. IP54 | 230Vac | 50/60Hz

| 1000K      | Light Source | Luminaire |
|------------|--------------|-----------|
| Power      | 140W         | 161W      |
| Flux       | 20000lm      | 12400lm   |
| Efficiency | 143lm/W      | 77lm/W    |
| LOR        | -            | 62%       |
| UGR        | -            | <25       |
|            |              |           |

Beam angle Diffuse Application Weight

10,4Kg

mm

Finishes

O .01 White / RAL 9010

● .02 Black / RAL 9005

.10 Anodised aluminium

2319