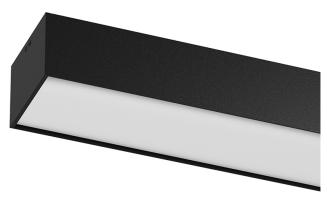

## **U120 IP54 Surface**

140W / 12400lm / 4000K / On/Off / Diffuse / 2319mm

62109

Design: Eduardo Souto de Moura Surface luminaire with housing made of aluminium profile with 25micron maximum corrosion resistance anodization with matt finish or with textured electrostatic 100% polyester paint.

Frosted polycarbonate diffuser with user friendly clipping system and double fitting system: flushed or recessed.

Aluminium anodised end caps with matt finish or electrostatic 100% polyester paint with texturedfinish.

Beam angle Diffuse Application Weight

10,4Kg

mm

Finishes

O .01 White / RAL 9010

● .02 Black / RAL 9005

.10 Anodised aluminium

2319