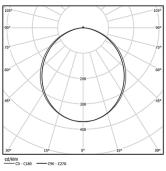

Beam angle Diffuse Application

Weight

|  | *** |
|--|-----|

O .01 White / RAL 9010 ● .02 Black / RAL 9005

Finishes

.10 Anodised aluminium

1173