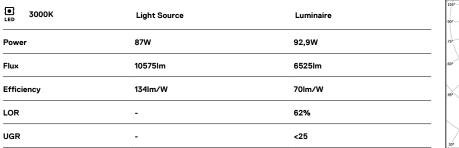

## U120 IP54 Surface

87W / 6525lm / 3000K / DALI / Diffuse / 1459mm

62099

Design: Eduardo Souto de Moura Surface luminaire with housing made of aluminium profile with 25micron maximum corrosion resistance anodization with matt finish or with textured electrostatic 100% polyester paint.

LED CRI>80 / >50.000h, L80/B10 / 3-step MacAdam Power supply included. IP54 | 230Vac | 50/60Hz

• ((