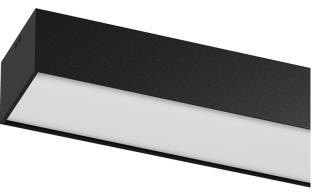

## U120 IP54 Surface

87W / 6525lm / 3000K / DALI / Diffuse / 1459mm

62099

Design: Eduardo Souto de Moura Surface luminaire with housing made of aluminium profile with 25micron maximum corrosion resistance anodization with matt finish or with textured electrostatic 100% polyester paint.

Frosted polycarbonate diffuser with user friendly clipping system and double fitting system: flushed or recessed.

Aluminium anodised end caps with matt finish or electrostatic 100% polyester paint with textured-finish.