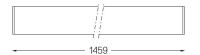

## U120 IP54 Surface

87W / 6525lm / 3000K / DALI / Diffuse / 1459mm

62099

Design: Eduardo Souto de Moura Surface luminaire with housing made of aluminium profile with 25micron maximum corrosion resistance anodization with matt finish or with textured electrostatic 100% polyester paint.