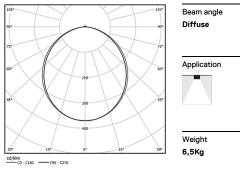

## U120 IP54 Surface

87W / 6525lm / 3000K / DALI / Diffuse / 1459mm

62099

Design: Eduardo Souto de Moura Surface luminaire with housing made of aluminium profile with 25micron maximum corrosion resistance anodization with matt finish or with textured electrostatic 100% polyester paint.