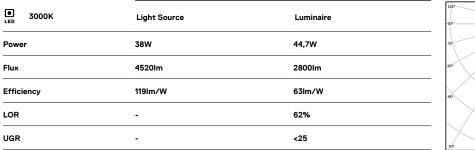

## U120 IP54 Surface

38W / 2800lm / 3000K / DALI / Diffuse / 1173mm

62096

Design: Eduardo Souto de Moura Surface luminaire with housing made of aluminium profile with 25micron maximum corrosion resistance anodization with matt finish or with textured electrostatic 100% polyester paint.

LED CRI>80 / >50.000h, L80/B10 / 3-step MacAdam Power supply included. IP54 | 230Vac | 50/60Hz

• (

Beam angle Diffuse Application Application Control (Control (Contro) (Contr