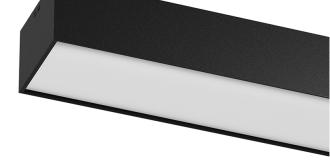

## U120 IP54 Surface

38W / 2800lm / 3000K / DALI / Diffuse / 1173mm

62096

Design: Eduardo Souto de Moura Surface luminaire with housing made of aluminium profile with 25micron maximum corrosion resistance anodization with matt finish or with textured electrostatic 100% polyester paint.

Frosted polycarbonate diffuser with user friendly clipping system and double fitting system: flushed or recessed.

Aluminium anodised end caps with matt finish or electrostatic 100% polyester paint with textured-finish.