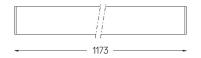

## U120 IP54 Surface

38W / 2800lm / 3000K / DALI / Diffuse / 1173mm

62096

Design: Eduardo Souto de Moura Surface luminaire with housing made of aluminium profile with 25micron maximum corrosion resistance anodization with matt finish or with textured electrostatic 100% polyester paint.

mm

www.om-light.com / mail@om-light.com Rua Maurício Lourenço Oliveira 186, 4405-034 Vila Nova de Gaia, Porto. Portugal. / Apartado 1538 4401-901 Vila Nova de Gaia, Porto Portugal / tel. + 351 223 710 419