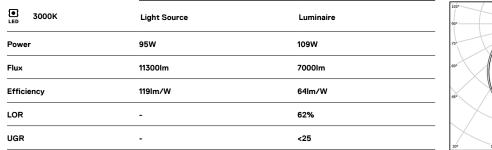

## U120 IP54 Surface

95W / 7000lm / 3000K / On/Off / Diffuse / 2891mm

62094

Design: Eduardo Souto de Moura Surface luminaire with housing made of aluminium profile with 25micron maximum corrosion resistance anodization with matt finish or with textured electrostatic 100% polyester paint.

LED CRI>80 / >50.000h, L80/B10 / 3-step MacAdam Power supply included. IP54 | 230Vac | 50/60Hz

• (

Finishes

- O .01 White / RAL 9010
- .02 Black / RAL 9005
- .10 Anodised aluminium

Data according to regulations