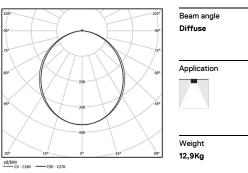

## U120 IP54 Surface

95W / 7000lm / 3000K / On/Off / Diffuse / 2891mm

62094

Design: Eduardo Souto de Moura Surface luminaire with housing made of aluminium profile with 25micron maximum corrosion resistance anodization with matt finish or with textured electrostatic 100% polyester paint.