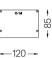

## U120 IP54 Surface

95W / 7000lm / 3000K / On/Off / Diffuse / 2891mm

62094

Design: Eduardo Souto de Moura Surface luminaire with housing made of aluminium profile with 25micron maximum corrosion resistance anodization with matt finish or with textured electrostatic 100% polyester paint.