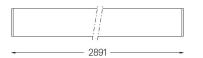

## U120 IP54 Surface

95W / 7000lm / 3000K / On/Off / Diffuse / 2891mm

62094

Design: Eduardo Souto de Moura Surface luminaire with housing made of aluminium profile with 25micron maximum corrosion resistance anodization with matt finish or with textured electrostatic 100% polyester paint.