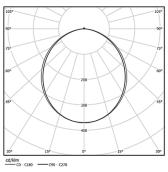

LED CRI>80 / >50.000h, L80/B10 / 3-step MacAdam Power supply included. IP54 | 230Vac | 50/60Hz

| 3000K      | Light Source | Luminaire |
|------------|--------------|-----------|
| Power      | 140W         | 161W      |
| Flux       | 18800lm      | 11600lm   |
| Efficiency | 134lm/W      | 72lm/W    |
| LOR        | -            | 62%       |
| UGR        | -            | <25       |
|            |              |           |

Beam angle Diffuse Application

Weight 10,4Kg

mm