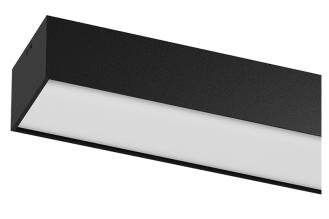

## **U120 IP54 Surface**

140W / 11600lm / 3000K / On/Off / Diffuse / 2319mm

62093

Design: Eduardo Souto de Moura Surface luminaire with housing made of aluminium profile with 25micron maximum corrosion resistance anodization with matt finish or with textured electrostatic 100% polyester paint.

Frosted polycarbonate diffuser with user friendly clipping system and double fitting system: flushed or recessed.

Aluminium anodised end caps with matt finish or electrostatic 100% polyester paint with texturedfinish.