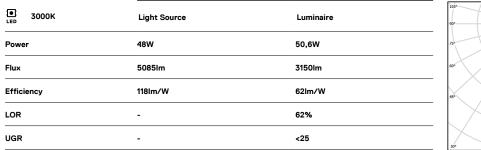

## U120 IP54 Surface

48W / 3150lm / 3000K / On/Off / Diffuse / 1459mm

62090

Design: Eduardo Souto de Moura Surface luminaire with housing made of aluminium profile with 25micron maximum corrosion resistance anodization with matt finish or with textured electrostatic 100% polyester paint.

LED CRI>80 / >50.000h, L80/B10 / 3-step MacAdam Power supply included. IP54 | 230Vac | 50/60Hz

• (

Finishes

- O .01 White / RAL 9010
- .02 Black / RAL 9005
- .10 Anodised aluminium

Data according to regulations