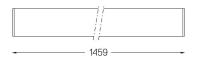

## U120 IP54 Surface

48W / 3150lm / 3000K / On/Off / Diffuse / 1459mm

62090

Design: Eduardo Souto de Moura Surface luminaire with housing made of aluminium profile with 25micron maximum corrosion resistance anodization with matt finish or with textured electrostatic 100% polyester paint.