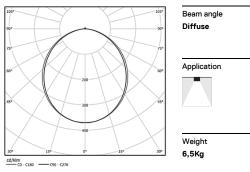

## U120 IP54 Surface

48W / 3150lm / 3000K / On/Off / Diffuse / 1459mm

62090

Design: Eduardo Souto de Moura Surface luminaire with housing made of aluminium profile with 25micron maximum corrosion resistance anodization with matt finish or with textured electrostatic 100% polyester paint.