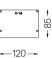

## U120 IP54 Surface

48W / 3150lm / 3000K / On/Off / Diffuse / 1459mm

62090

Design: Eduardo Souto de Moura Surface luminaire with housing made of aluminium profile with 25micron maximum corrosion resistance anodization with matt finish or with textured electrostatic 100% polyester paint.