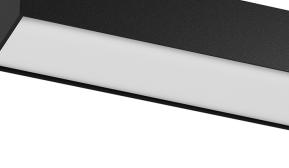

## U120 IP54 Surface

48W / 3150lm / 3000K / On/Off / Diffuse / 1459mm

62090

Design: Eduardo Souto de Moura Surface luminaire with housing made of aluminium profile with 25micron maximum corrosion resistance anodization with matt finish or with textured electrostatic 100% polyester paint.

Frosted polycarbonate diffuser with user friendly clipping system and double fitting system: flushed or recessed.

Aluminium anodised end caps with matt finish or electrostatic 100% polyester paint with textured-finish.