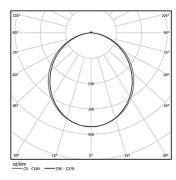

LED CRI>80 / >50.000h, L80/B10 / 3-step MacAdam Power supply included. IP54 | 230Vac | 50/60Hz

₩ (€

| 1000K      | Light Source | Luminaire |
|------------|--------------|-----------|
| Power      | 38W          | 44,7W     |
| Flux       | 4520lm       | 2800lm    |
| Efficiency | 119lm/W      | 63lm/W    |
| LOR        | -            | 62%       |
| UGR        | -            | <25       |
|            |              |           |

Beam angle Diffuse Application

Weight

mm