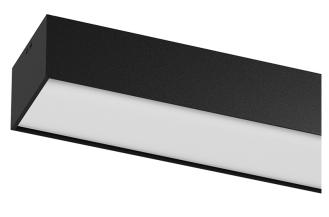

## **U120 IP54 Surface**

38W / 2800lm / 3000K / On/Off / Diffuse / 1173mm

62088

Design: Eduardo Souto de Moura Surface luminaire with housing made of aluminium profile with 25micron maximum corrosion resistance anodization with matt finish or with textured electrostatic 100% polyester paint.

Frosted polycarbonate diffuser with user friendly clipping system and double fitting system: flushed or recessed.

Aluminium anodised end caps with matt finish or electrostatic 100% polyester paint with texturedfinish.