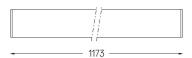

## **U120 IP54 Surface**

38W / 2800lm / 3000K / On/Off / Diffuse / 1173mm

62088

Design: Eduardo Souto de Moura Surface luminaire with housing made of aluminium profile with 25micron maximum corrosion resistance anodization with matt finish or with textured electrostatic 100% polyester paint.

Beam angle Diffuse Application

Weight

mm