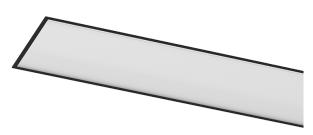

## **U120 IP54 Recessed**

174W / 15500lm / 4000K / DALI / Diffuse / 2895mm

62087

Design: Eduardo Souto de Moura

Recessed luminaire with housing made of aluminium profile with 25micron maximum corrosion resistance anodization with matt finish or with textured electrostatic 100% polyester paint.

Frosted polycarbonate diffuser with user friendly clipping system.

Aluminium anodised end caps with matt finish or electrostatic 100% polyester paint with textured-

Fitting accessories ordered separately.

Beam angle Diffuse Application Weight

13Kg

| 1 | mm | / <sub>4</sub> 7122x2885 |
|---|----|--------------------------|

|      | e <sup>†</sup> |                 |     |        |
|------|----------------|-----------------|-----|--------|
|      | ≥30 ≥∠         | ©<br>           | •   | - 82 - |
| 2895 | _              | <del></del> 130 | ) — |        |