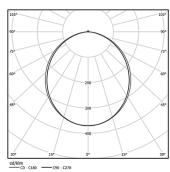

Beam angle Diffuse Application Weight

13Kg

| 1 | mm | / <sub>4</sub> 7122x2885 |
|---|----|--------------------------|

|      | e <sup>†</sup> |                 |     |        |
|------|----------------|-----------------|-----|--------|
|      | ≥30 ≥∠         | ©<br>           | •   | - 82 - |
| 2895 | _              | <del></del> 130 | ) — |        |