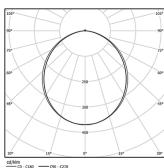

Beam angle Diffuse Application

Weight 6,5Kg

cd/klm C0 - C180 -

O .01 White / RAL 9010

● .02 Black / RAL 9005 .10 Anodised aluminium