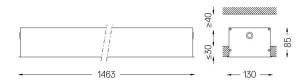

Beam angle Diffuse Application

Weight 6,5Kg

cd/klm C0 - C180 -

O .01 White / RAL 9010

● .02 Black / RAL 9005 .10 Anodised aluminium