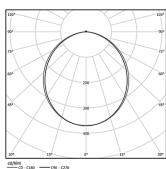

Beam angle Diffuse Application Weight

13Kg

cd/klm C0 - C180

Finishes

O .01 White / RAL 9010 ● .02 Black / RAL 9005

.10 Anodised aluminium