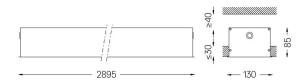

Beam angle Diffuse Application Weight

13Kg

cd/klm C0 - C180

Finishes

O .01 White / RAL 9010 ● .02 Black / RAL 9005

.10 Anodised aluminium