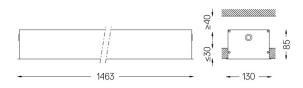

) 🕀

**m**m

LT 122x1453

Finishes

- O .01 White / RAL 9010 • .02 Black / RAL 9005
- .10 Anodised aluminium

## Mandatory

53080 Recessed fitting acessory

For the specific supply of "DALI 2" drivers, please contact: support@om-light.com

O/M recommends that any false ceilings intended for recessed products should be installed only after the products to be used have been chosen. The same applies when preparing openings for this type of product. O/M recommends reinforcing false ceilings close to any such openings, in accordance with the characteristics of the product to be recessed. The cutout dimensions are for plasterboard ceilings. For other type of material please contact: support@om-light.com