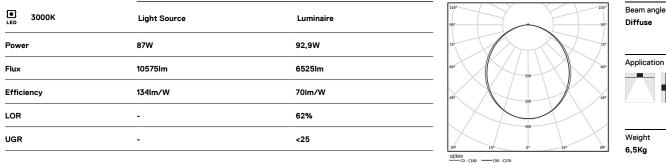

## **U120 IP54 Recessed**

87W / 6525Im / 3000K / DALI / Diffuse / 1463mm

62067

Design: Eduardo Souto de Moura Recessed luminaire with housing made of aluminium profile with 25micron maximum corrosion resistance anodization with matt finish or with textured electrostatic 100% polyester paint. Frosted polycarbonate diffuser with user friendly clipping system.

Aluminium anodised end caps with matt finish or electrostatic 100% polyester paint with texturedfinish.

Fitting accessories ordered separately.

LED CRI>80 / >50.000h, L80/B10 / 3-step MacAdam Power supply included. IP54 | 230Vac | 50/60Hz

Data according to regulations

2019/2020/EU supplemented by 2021/341 |2019/2015/EU supplemented by 2021/340/EU Energy Consumption Labelling Ordinance. This product contains light sources of efficiency class D Model Identifier WU-M-526-S-BC-830, WU-M-536-S-BC-830