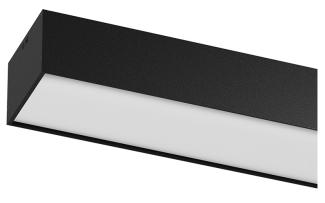

## **U120** Surface/Pendant

95W / 8300lm / 4000K / DALI / Diffuse / 2891mm

62054

Design: Eduardo Souto de Moura Surface or pendant luminaire with housing made of aluminium profile with 25micron maximum corrosion resistance anodization with matt finish or with textured electrostatic 100% polyester paint. Frosted polycarbonate diffuser with user friendly clipping system and double fitting system: flushed or recessed.