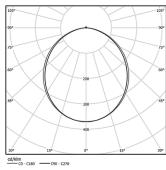

| 4000K      | Light Source | Luminaire |
|------------|--------------|-----------|
| Power      | 95W          | 109W      |
| Flux       | 13400lm      | 8300lm    |
| Efficiency | 141lm/W      | 76lm/W    |
| LOR        | -            | 62%       |
| UGR        | -            | <25       |

Beam angle Diffuse Application Weight

12,9Kg

| mage not found or type unknown |
|--------------------------------|
|                                |
|                                |
|                                |
| /                              |
| V                              |
|                                |
|                                |
|                                |
|                                |
|                                |
|                                |