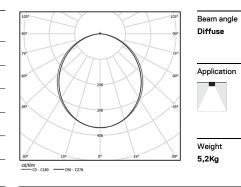

## U120 Surface/Pendant

70W / 6200lm / 4000K / DALI / Diffuse / 1173mm

62049

Design: Eduardo Souto de Moura

Surface or pendant luminaire with housing made of aluminium profile with 25micron maximum corrosion resistance anodization with matt finish or with textured electrostatic 100% polyester paint. Frosted polycarbonate diffuser with user friendly clipping system and double fitting system: flushed or recessed.