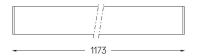

## U120 Surface/Pendant

70W / 6200lm / 4000K / DALI / Diffuse / 1173mm

62049

Design: Eduardo Souto de Moura

Surface or pendant luminaire with housing made of aluminium profile with 25micron maximum corrosion resistance anodization with matt finish or with textured electrostatic 100% polyester paint. Frosted polycarbonate diffuser with user friendly clipping system and double fitting system: flushed or recessed.