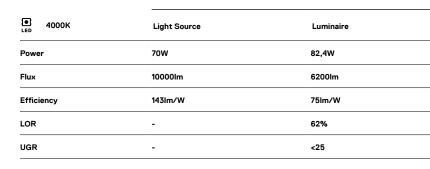

## U120 Surface/Pendant

70W / 6200lm / 4000K / DALI / Diffuse / 1173mm

62049

Design: Eduardo Souto de Moura

Surface or pendant luminaire with housing made of aluminium profile with 25micron maximum corrosion resistance anodization with matt finish or with textured electrostatic 100% polyester paint. Frosted polycarbonate diffuser with user friendly clipping system and double fitting system: flushed or recessed.

Aluminium anodised end caps with matt finish or electrostatic 100% polyester paint with textured-finish.

Fitting accessories ordered separately.

LED CRI>80 / >50.000h, L80/B10 / 3-step MacAdam Power supply included. IP40 | 230Vac | 50/60Hz