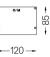

## U120 Surface/Pendant

76W / 5600lm / 3000K / DALI / Diffuse / 2319mm

62036

Design: Eduardo Souto de Moura

Surface or pendant luminaire with housing made of aluminium profile with 25micron maximum corrosion resistance anodization with matt finish or with textured electrostatic 100% polyester paint. Frosted polycarbonate diffuser with user friendly clipping system and double fitting system: flushed or recessed.