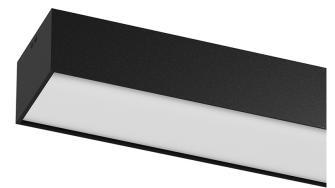

## U120 Surface/Pendant

76W / 5600lm / 3000K / DALI / Diffuse / 2319mm

62036

Design: Eduardo Souto de Moura

Surface or pendant luminaire with housing made of aluminium profile with 25micron maximum corrosion resistance anodization with matt finish or with textured electrostatic 100% polyester paint. Frosted polycarbonate diffuser with user friendly clipping system and double fitting system: flushed or recessed.