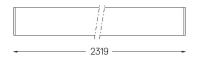

## U120 Surface/Pendant

76W / 5600lm / 3000K / DALI / Diffuse / 2319mm

62036

Design: Eduardo Souto de Moura

Surface or pendant luminaire with housing made of aluminium profile with 25micron maximum corrosion resistance anodization with matt finish or with textured electrostatic 100% polyester paint. Frosted polycarbonate diffuser with user friendly clipping system and double fitting system: flushed or recessed.