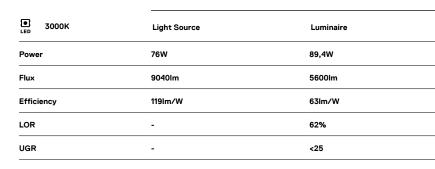

## U120 Surface/Pendant

76W / 5600lm / 3000K / DALI / Diffuse / 2319mm

62036

Design: Eduardo Souto de Moura

Surface or pendant luminaire with housing made of aluminium profile with 25micron maximum corrosion resistance anodization with matt finish or with textured electrostatic 100% polyester paint. Frosted polycarbonate diffuser with user friendly clipping system and double fitting system: flushed or recessed.

Aluminium anodised end caps with matt finish or electrostatic 100% polyester paint with textured-finish.

Fitting accessories ordered separately.

LED CRI>80 / >50.000h, L80/B10 / 3-step MacAdam Power supply included. IP40 | 230Vac | 50/60Hz