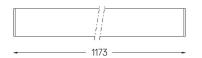

## U120 Surface/Pendant

70W / 5800lm / 3000K / DALI / Diffuse / 1173mm

62033

Design: Eduardo Souto de Moura

Surface or pendant luminaire with housing made of aluminium profile with 25micron maximum corrosion resistance anodization with matt finish or with textured electrostatic 100% polyester paint. Frosted polycarbonate diffuser with user friendly clipping system and double fitting system: flushed or recessed.