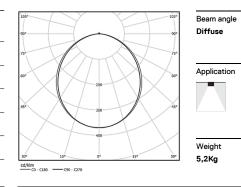

## U120 Surface/Pendant

70W / 5800lm / 3000K / DALI / Diffuse / 1173mm

62033

Design: Eduardo Souto de Moura

Surface or pendant luminaire with housing made of aluminium profile with 25micron maximum corrosion resistance anodization with matt finish or with textured electrostatic 100% polyester paint. Frosted polycarbonate diffuser with user friendly clipping system and double fitting system: flushed or recessed.