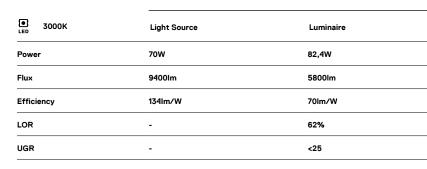

## U120 Surface/Pendant

70W / 5800lm / 3000K / DALI / Diffuse / 1173mm

62033

Design: Eduardo Souto de Moura

Surface or pendant luminaire with housing made of aluminium profile with 25micron maximum corrosion resistance anodization with matt finish or with textured electrostatic 100% polyester paint. Frosted polycarbonate diffuser with user friendly clipping system and double fitting system: flushed or recessed.

Aluminium anodised end caps with matt finish or electrostatic 100% polyester paint with textured-finish.

Fitting accessories ordered separately.

LED CRI>80 / >50.000h, L80/B10 / 3-step MacAdam Power supply included. IP40 | 230Vac | 50/60Hz