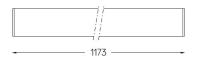

## U120 Surface/Pendant

70W / 5800lm / 3000K / On/Off / Diffuse / 1173mm

62025

Design: Eduardo Souto de Moura Surface or pendant luminaire with housing made of aluminium profile with 25micron maximum corrosion resistance anodization with matt finish or with