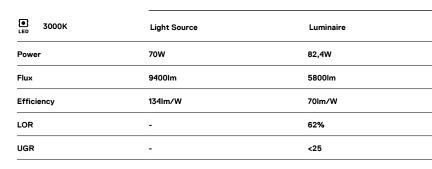

## U120 Surface/Pendant

70W / 5800lm / 3000K / On/Off / Diffuse / 1173mm

62025

Design: Eduardo Souto de Moura Surface or pendant luminaire with housing made of aluminium profile with 25micron maximum corrosion resistance anodization with matt finish or with