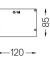

## U120 Surface/Pendant

70W / 5800lm / 3000K / On/Off / Diffuse / 1173mm

62025

Design: Eduardo Souto de Moura Surface or pendant luminaire with housing made of aluminium profile with 25micron maximum corrosion resistance anodization with matt finish or with