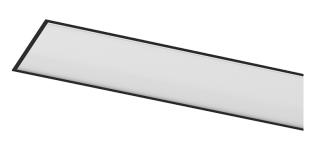

## Recessed

140W / 11600lm / 3000K / DALI / Diffuse / 2323mm

62005

Design: Eduardo Souto de Moura

Recessed luminaire with housing made of aluminium profile with 25micron maximum corrosion resistance anodization with matt finish or with textured electrostatic 100% polyester paint.

Frosted polycarbonate diffuser with user friendly clipping system and double fitting system: flushed or recessed.

Aluminium anodised end caps with matt finish or electrostatic 100% polyester paint with texturedfinish.