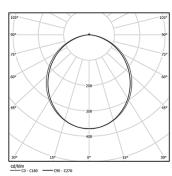

Beam angle Diffuse Application Weight

10,4Kg

| Γ | mm |  | / <sub>4</sub> /7122 <sub>2</sub> /2313 |
|---|----|--|-----------------------------------------|

|   |      | e t   |  |     |   |        |
|---|------|-------|--|-----|---|--------|
|   |      | >30 > |  | 0   | · | - 82 - |
| _ | 2323 |       |  | 130 |   |        |