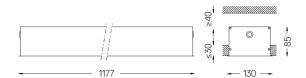

## **U120**

## Recessed

70W / 5800lm / 3000K / DALI / Diffuse / 1177mm

62001

Design: Eduardo Souto de Moura

Recessed luminaire with housing made of aluminium profile with 25micron maximum corrosion resistance anodization with matt finish or with textured electrostatic 100% polyester paint.

## Mandatory

Finishes

53080 Recessed fitting acessory

For the specific supply of "DALI 2" drivers, please contact: support@om-light.com

O/M recommends that any false ceilings intended for recessed products should be installed only after the products to be used have been chosen. The same applies when preparing openings for this type of product. O/M recommends reinforcing false ceilings close to any such openings, in accordance with the characteristics of the product to be recessed. The cutout dimensions are for plasterboard ceilings. For other type of material please contact: support@om-light.com