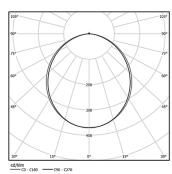

Fitting accessories ordered separately.

LED CRI>80 / >50.000h, L80/B10 / 3-step MacAdam Power supply included. IP42 | 230Vac | 50/60Hz

| 1000K      | Light Source | Luminaire |
|------------|--------------|-----------|
| Power      | 70W          | 82,4W     |
| Flux       | 9400lm       | 5800lm    |
| Efficiency | 134lm/W      | 70lm/W    |
| LOR        | -            | 62%       |
| UGR        | -            | <25       |
|            |              |           |

Beam angle Diffuse Application Weight

5,2Kg

O .01 White / RAL 9010

● .02 Black / RAL 9005

.10 Anodised aluminium