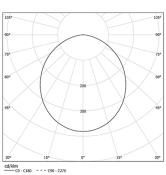

4 Profile coupling

Light Source

B LED Modules

| 1000K      | Light Source | Luminaire |
|------------|--------------|-----------|
| Power      | 41W          | 48,2W     |
| Flux       | 7800lm       | 3750lm    |
| Efficiency | 190lm/W      | 78lm/W    |
| LOR        | -            | 48%       |
| UGR        | -            | <25       |

Application

Beam angle Diffuse

Weight 0,8Kg