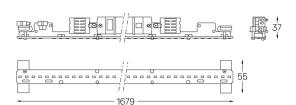

| 9 | Structure             | Diffuser              |
|---|-----------------------|-----------------------|
|   | 1 Profile             | A Polycarbonate frost |
|   | 2 End caps            | diffuser              |
|   | 3 Fitting accessories | Light Source          |

4 Profile coupling

Light Source

B LED Modules

| 1000K      | Light Source | Luminaire |
|------------|--------------|-----------|
| Power      | 41W          | 48,2W     |
| Flux       | 7800lm       | 3750lm    |
| Efficiency | 190lm/W      | 78lm/W    |
| LOR        | -            | 48%       |
| UGR        | -            | <25       |

Application

Beam angle Diffuse

Weight 0,8Kg