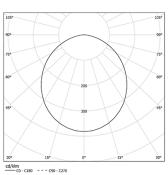

4 Profile coupling

| 1000K      | Light Source | Luminaire |
|------------|--------------|-----------|
| Power      | 24W          | 29,3W     |
| Flux       | 4530lm       | 2175lm    |
| Efficiency | 189lm/W      | 74lm/W    |
| LOR        | -            | 48%       |
| UGR        | -            | <25       |

Diffuse Application

Beam angle

Weight 0,8Kg

mm