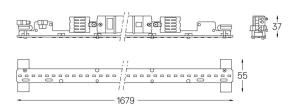

| 9 | 0 0 0     |                               |
|---|-----------|-------------------------------|
|   | Structure | Diffuser A Robosybonato front |

diffuser

Light Source

B LED Modules

2 End caps

3 Fitting accessories

4 Profile coupling

| 1000K      | Light Source | Luminaire |
|------------|--------------|-----------|
| Power      | 24W          | 29,3W     |
| Flux       | 4530lm       | 2175lm    |
| Efficiency | 189lm/W      | 74lm/W    |
| LOR        | -            | 48%       |
| UGR        | -            | <25       |