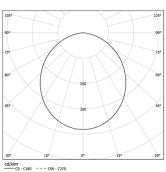

Light Source

B LED Modules

3 Fitting accessories

4 Profile coupling

| 4000K      | Light Source | Luminaire |
|------------|--------------|-----------|
| Power      | 24W          | 29,3W     |
| Flux       | 4530lm       | 2175lm    |
| Efficiency | 189lm/W      | 74lm/W    |
| LOR        | -            | 48%       |
| UGR        | -            | <25       |

Application

Beam angle Diffuse

Weight 0,6Kg

mm