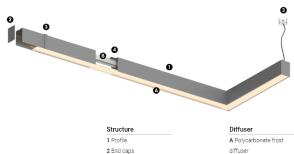

• ((

3 Fitting accessories 4 Profile coupling

Light Source B LED Modules

4000K Light Source Luminaire 34W 40W Power 6500lm 3125lm Flux Efficiency 1911m/W 78lm/W LOR 48% -UGR <25 -

Beam angle Diffuse Application

Weight 0,58Kg

Finishes

For the specific supply of "DALI 2" drivers, please contact: support@om-light.com

Choose the length and layout of the system exactly as you want it, to model the right lighting functions for different tasks. For further information please contact: support@om-light.com