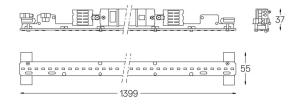

## **U60** Made-to-measure

34W / 3125lm / 4000K / DALI / Diffuse / 1399mm

61987

Design: O/M

LED light source with good colour consistency and long operation lifespan.

LED CRI>80 / >50.000h, L80/B10 / 3-step MacAdam Power supply included. IP20 | 230Vac | 50/60Hz

Weight 0,58Kg

Finishes

For the specific supply of "DALI 2" drivers, please contact: support@om-light.com

Choose the length and layout of the system exactly as you want it, to model the right lighting functions for different tasks. For further information please contact: support@om-light.com