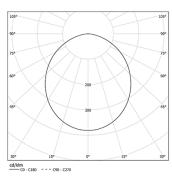

• ((

3 Fitting accessories 4 Profile coupling

Light Source B LED Modules

4000K Light Source Luminaire 34W 40W Power 6500lm 3125lm Flux Efficiency 1911m/W 78lm/W LOR 48% -UGR <25 -

Beam angle Diffuse Application